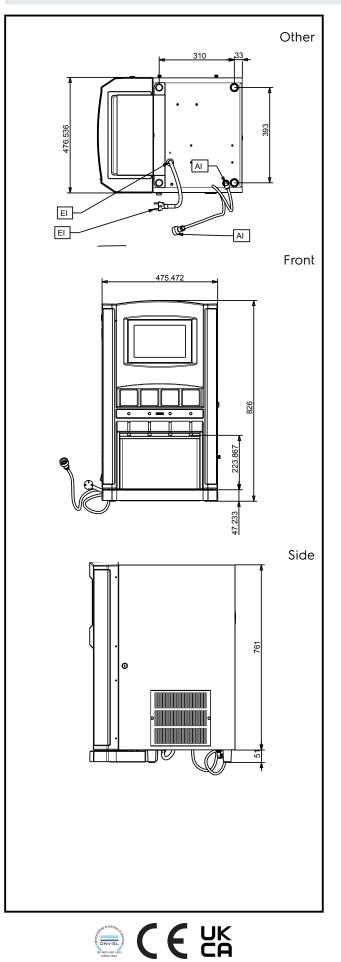

# Beverage Dispensing System Chilled Juice Dispenser

| Electric                                                                                                  |                                     |
|-----------------------------------------------------------------------------------------------------------|-------------------------------------|
| Supply voltage:<br>560029 (FJUICE)<br>Electrical power max.:                                              | 220-230 V/1 ph/50/60 Hz<br>0.33 kW  |
| Key Information:                                                                                          |                                     |
| External dimensions, Width:<br>External dimensions, Depth:<br>External dimensions, Height:<br>Net weight: | 475 mm<br>600 mm<br>820 mm<br>50 kg |
| Sustainability                                                                                            |                                     |
| Refrigerant type:<br>Refrigerant weight:                                                                  | R134a<br>100 g                      |