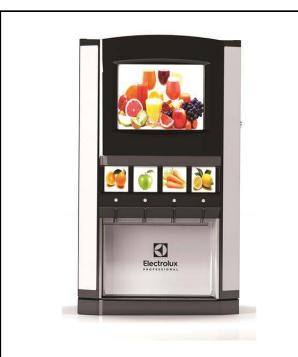

# Beverage Dispensing System Chilled Juice Dispenser

| ITEM #       |
|--------------|
| MODEL #      |
| NAME #       |
| <u>SIS #</u> |
| <u>AIA #</u> |
|              |

560029 (FJUICE)

Chilled Juice Dispenser with 4-flavor dispensers or 3flavor and 1 Water Dispenser (3 I capacity each), R134a

#### Item No.

Dispense chilled beverages produced starting from concentrate juice. Pressure-sealed insulated tank assures that the juice temperature doesn't change even in case of continuous dispense. Water level in the tank is automatically restores after every dispense. It can be used both with glass or jug. Pre-set dose or push control dispensing can be settled.

### **Main Features**

- Dispense chilled beverages produced starting from concentrate juice.
- Pressure-sealed insulated tank assures that the juice temperature doesn't change even in case of continuous dispense.
- Water level in the tank is automatically restored after every dispense.
- It can be used both with glass or jug.
- Pre-set dose or push control dispensing can be settled.